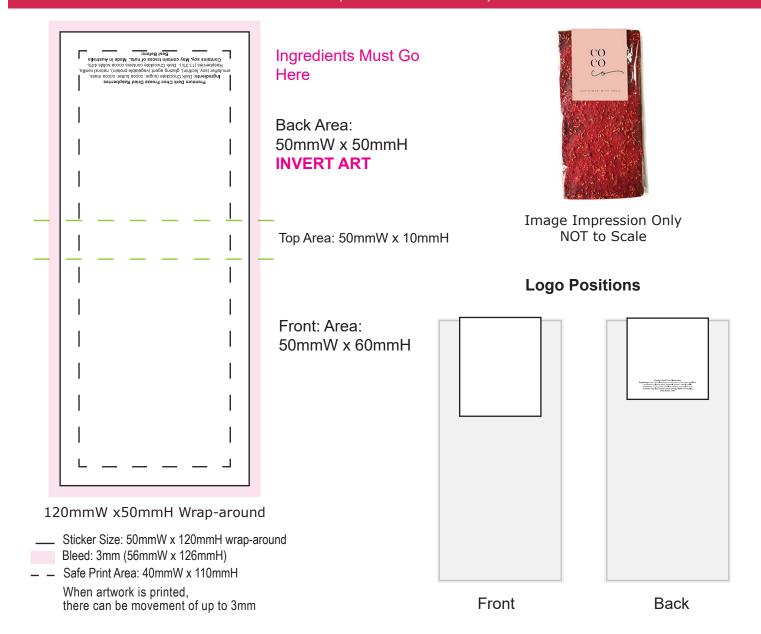

### Product Code : CC094C

Description : 100g Premium Dark Choc Freeze Dried Raspberries

Order#:

Company Name :

Contact :

Sticker Size : 50mmW x 120mmH Wrap-around

Print Colour : Digital Print

Quantity :

Delivery Date :

Please note: Stickers are printed digitally, please provide PMS colours if a close match is crucial and please inform us of this when ordering. If PMS colours are not provided we will print directly from the file and resulting print will be taken as correct. Not all PMS colours can be matched. Exact PMS colour match is NOT guaranteed. It is highly recommended that editable linework is provided, without this we cannot be held responsible for colour discrepancies