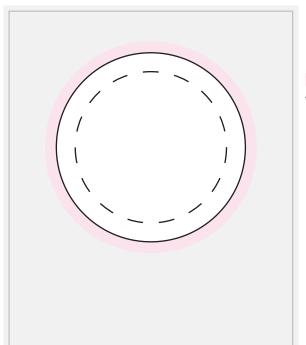

#### 50mmD Sticker on Cello 100%

- Sticker Size: 50mmD Bleed: 3mm (56mmD)
- Safe Print Area: 40mmD When artwork is printed, there can be movement of up to 3mm

Image Impression Only

Or